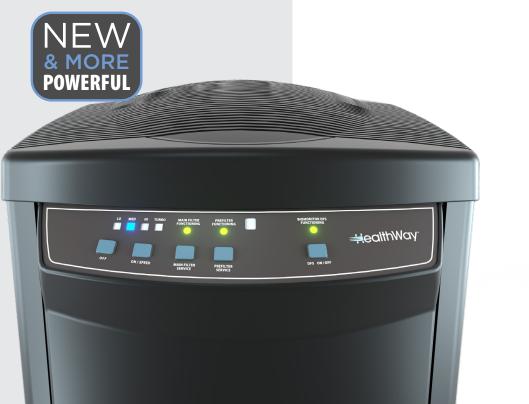

## SPECIFICATIONS

Coverage: Up to 1200 sq/ft

Dimensions (inches):  $15w \times 16d \times 27h$ 

Weight: 36lbs (16.3kg)

| Blower<br>Speed | Energy Usage<br>(Watts) | Air Flow<br>(CFM) | dBA |
|-----------------|-------------------------|-------------------|-----|
| Low             | 12                      | 90                | 39  |
| Med             | 19                      | 125               | 45  |
| High            | 33                      | 175               | 49  |
| Turbo           | 73                      | 220               | 57  |

## FEATURES

- Particle efficiency 99% down to 0.007 micron
- Newly designed ultra efficient EC motor with turbo setting.
- 7-stage VOC adsorption filter for heavy removal of harmful airborne microorganisms, chemicals, offensive gases, odors, and smoke.
- Less dust and dander, pollen, dust mite waste, bacteria, mold, fungi, and virus protection.
- This revolutionary technology reduces bioburden and inhibits microorganism growth through microbiostasis condition.
- Each unit is individually tested to meet and exceed the HEPA industry standard (99.97 at.3 micron).