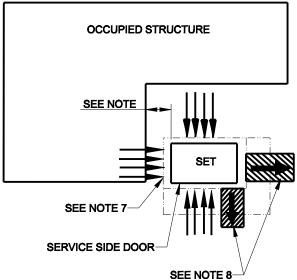

| UNLESS OTHERWISE SPECIFIED:     AL DIMENSIONS     MADDIESS WALLAFTERS     XX ± 10     XX                                                                                                                                                                                                                                                                                                                                                                                                                                                                                                                                                                                    |           | SERVICE SIDE DOOR<br>SEE NOTE 8                                                                                                                       |   |                                                                                                              |               |              |        |
|-----------------------------------------------------------------------------------------------------------------------------------------------------------------------------------------------------------------------------------------------------------------------------------------------------------------------------------------------------------------------------------------------------------------------------------------------------------------------------------------------------------------------------------------------------------------------------------------------------------------------------------------------------------------------------------------------------------------------------------------------------------------------------------------------------------------------------------------------------------------------------------------------------------------------------------------------------------------------------------------------------------------------------------------------------------------------------------------------------------------------------------------------------------------------------------------------------------------|-----------|-------------------------------------------------------------------------------------------------------------------------------------------------------|---|--------------------------------------------------------------------------------------------------------------|---------------|--------------|--------|
| Implementations   Implementations |           |                                                                                                                                                       |   |                                                                                                              |               |              |        |
| ALL DIMENSIONS IN MILLIMETERS<br>GENERAL TO LERANCES:<br>XXX ± 0.25<br>XXX ± 0.25<br>XXX ± 1.0<br>SURFACE FINISH<br>± 1.1<br>ANGLES ± 0°30' MAX.<br>THIRD ANGLE PROJECTION<br>RVM<br>MAJOR O = 0<br>CRITICAL * = 0<br>CHARACTERISTICS COMPLY WITH<br>BY<br>DRAWN RVM<br>DATE:<br>DRAWN RVM<br>APPROVED TAS<br>BY<br>DWG NO: ADV-9760<br>DO T SCALE.<br>THIS ASSEMBLY OR PART MUST<br>COMPLY WITH PEP-RML-001.<br>REFERENCE CAD MODEL FOR<br>UNSPECIFIED DIMENSIONS.<br>KOHLER, WISCONSIN 53044<br>SCALE: 0.050 SHEET SIZE: B SHEET 2 OF 2<br>TITLE:<br>DIMENSION PRINT,<br>48RCLC/60RCLB<br>DWG NO: ADV-9760                                                                                                                                                                                                                                                                                                                                                                                                                                                                                                                                                                                                    |           |                                                                                                                                                       |   |                                                                                                              |               |              | B      |
| CRITICAL @= 0   CHARACTERISTICS COMPLY WITH<br>WPS-80022 SCALE: 0.050 SHEET SIZE: B SHEET 2 OF 2   DRAWN<br>BY RVM DATE: DIMENSION PRINT,<br>48RCLC/60RCLB   APPROVED TAS 27JAN2021 DWG NO.: ADV-9760                                                                                                                                                                                                                                                                                                                                                                                                                                                                                                                                                                                                                                                                                                                                                                                                                                                                                                                                                                                                           | BY<br>RVM | ALL DIMENSIONS IN MILLIMETERS<br>GENERAL TOLERANCES:<br>XXX ± 0.25<br>XX ± 1.0 SURFACE FINISH<br>X ± 1.5 NIGLES ± 0°30 MAX.<br>THIRD ANGLE PROJECTION |   | THIS ASSEMBLY OR PART MUST<br>COMPLY WITH PEP-RML-001.<br>REFERENCE CAD MODEL FOR<br>UNSPECIFIED DIMENSIONS. |               |              | ŀ      |
| BY     48RCLC/60RCLB       APPROVED TAS     27JAN2021       DWG NO.:     ADV-9760                                                                                                                                                                                                                                                                                                                                                                                                                                                                                                                                                                                                                                                                                                                                                                                                                                                                                                                                                                                                                                                                                                                               |           | CRITICAL=<br>CHARACTERISTICS C<br>KPS-8002                                                                                                            | 0 | SCALE: 0.050                                                                                                 | SHEET SIZE: B | SHEET 2 OF 2 |        |
|                                                                                                                                                                                                                                                                                                                                                                                                                                                                                                                                                                                                                                                                                                                                                                                                                                                                                                                                                                                                                                                                                                                                                                                                                 |           | APPROVED TAS                                                                                                                                          | - | 48R                                                                                                          | CLC/60RC      |              |        |
| ST NOT BE USED EXCEPT IN CONNECTION WITH KOHLER CO. WORK. ALL RIGHTS OF DESIGN OR INVENTION ARE RESERVED.                                                                                                                                                                                                                                                                                                                                                                                                                                                                                                                                                                                                                                                                                                                                                                                                                                                                                                                                                                                                                                                                                                       |           | 2                                                                                                                                                     |   |                                                                                                              | 1             |              | I<br>1 |