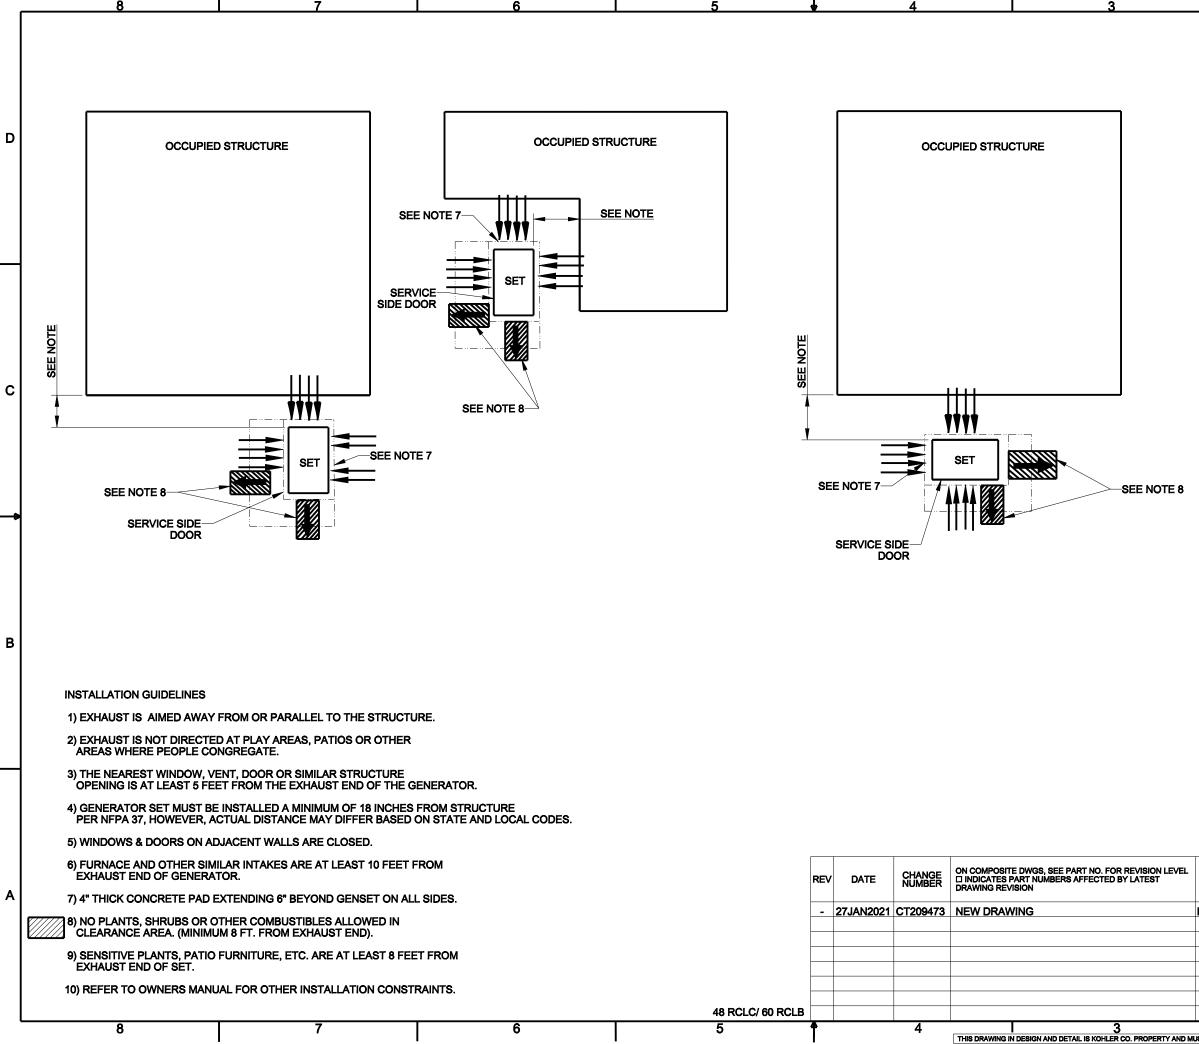

| UNLESS OTHERWISE SPECIFIED:     AL DIMENSIONS     MADDIESS WALLAFTERS     XX ± 10     XX                                                                                                                                                                                                                                                                                                                                                                                                                                                                                                                                                                                    |           | SERVICE SIDE DOOR<br>SEE NOTE 8                                                                                                                       |   |                                                                                                              |               |              |        |
|-----------------------------------------------------------------------------------------------------------------------------------------------------------------------------------------------------------------------------------------------------------------------------------------------------------------------------------------------------------------------------------------------------------------------------------------------------------------------------------------------------------------------------------------------------------------------------------------------------------------------------------------------------------------------------------------------------------------------------------------------------------------------------------------------------------------------------------------------------------------------------------------------------------------------------------------------------------------------------------------------------------------------------------------------------------------------------------------------------------------------------------------------------------------------------------------------------------------|-----------|-------------------------------------------------------------------------------------------------------------------------------------------------------|---|--------------------------------------------------------------------------------------------------------------|---------------|--------------|--------|
| Implementations   Implementations |           |                                                                                                                                                       |   |                                                                                                              |               |              |        |
| ALL DIMENSIONS IN MILLIMETERS<br>GENERAL TO LERANCES:<br>XXX ± 0.25<br>XXX ± 0.25<br>XXX ± 1.0<br>SURFACE FINISH<br>± 1.1<br>ANGLES ± 0°30' MAX.<br>THIRD ANGLE PROJECTION<br>RVM<br>MAJOR O = 0<br>CRITICAL * = 0<br>CHARACTERISTICS COMPLY WITH<br>BY<br>DRAWN RVM<br>DATE:<br>DRAWN RVM<br>APPROVED TAS<br>BY<br>DWG NO: ADV-9760<br>DO T SCALE.<br>THIS ASSEMBLY OR PART MUST<br>COMPLY WITH PEP-RML-001.<br>REFERENCE CAD MODEL FOR<br>UNSPECIFIED DIMENSIONS.<br>KOHLER, WISCONSIN 53044<br>SCALE: 0.050 SHEET SIZE: B SHEET 2 OF 2<br>TITLE:<br>DIMENSION PRINT,<br>48RCLC/60RCLB<br>DWG NO: ADV-9760                                                                                                                                                                                                                                                                                                                                                                                                                                                                                                                                                                                                    |           |                                                                                                                                                       |   |                                                                                                              |               |              | B      |
| CRITICAL @= 0   CHARACTERISTICS COMPLY WITH<br>WPS-80022 SCALE: 0.050 SHEET SIZE: B SHEET 2 OF 2   DRAWN<br>BY RVM DATE: DIMENSION PRINT,<br>48RCLC/60RCLB   APPROVED TAS 27JAN2021 DWG NO.: ADV-9760                                                                                                                                                                                                                                                                                                                                                                                                                                                                                                                                                                                                                                                                                                                                                                                                                                                                                                                                                                                                           | BY<br>RVM | ALL DIMENSIONS IN MILLIMETERS<br>GENERAL TOLERANCES:<br>XXX ± 0.25<br>XX ± 1.0 SURFACE FINISH<br>X ± 1.5 NIGLES ± 0°30 MAX.<br>THIRD ANGLE PROJECTION |   | THIS ASSEMBLY OR PART MUST<br>COMPLY WITH PEP-RML-001.<br>REFERENCE CAD MODEL FOR<br>UNSPECIFIED DIMENSIONS. |               |              | ŀ      |
| BY     48RCLC/60RCLB       APPROVED TAS     27JAN2021       DWG NO.:     ADV-9760                                                                                                                                                                                                                                                                                                                                                                                                                                                                                                                                                                                                                                                                                                                                                                                                                                                                                                                                                                                                                                                                                                                               |           | CRITICAL=<br>CHARACTERISTICS C<br>KPS-8002                                                                                                            | 0 | SCALE: 0.050                                                                                                 | SHEET SIZE: B | SHEET 2 OF 2 |        |
|                                                                                                                                                                                                                                                                                                                                                                                                                                                                                                                                                                                                                                                                                                                                                                                                                                                                                                                                                                                                                                                                                                                                                                                                                 |           | APPROVED TAS                                                                                                                                          | - | 48R                                                                                                          | CLC/60RC      |              |        |
| ST NOT BE USED EXCEPT IN CONNECTION WITH KOHLER CO. WORK. ALL RIGHTS OF DESIGN OR INVENTION ARE RESERVED.                                                                                                                                                                                                                                                                                                                                                                                                                                                                                                                                                                                                                                                                                                                                                                                                                                                                                                                                                                                                                                                                                                       |           | 2                                                                                                                                                     |   |                                                                                                              | 1             |              | I<br>1 |