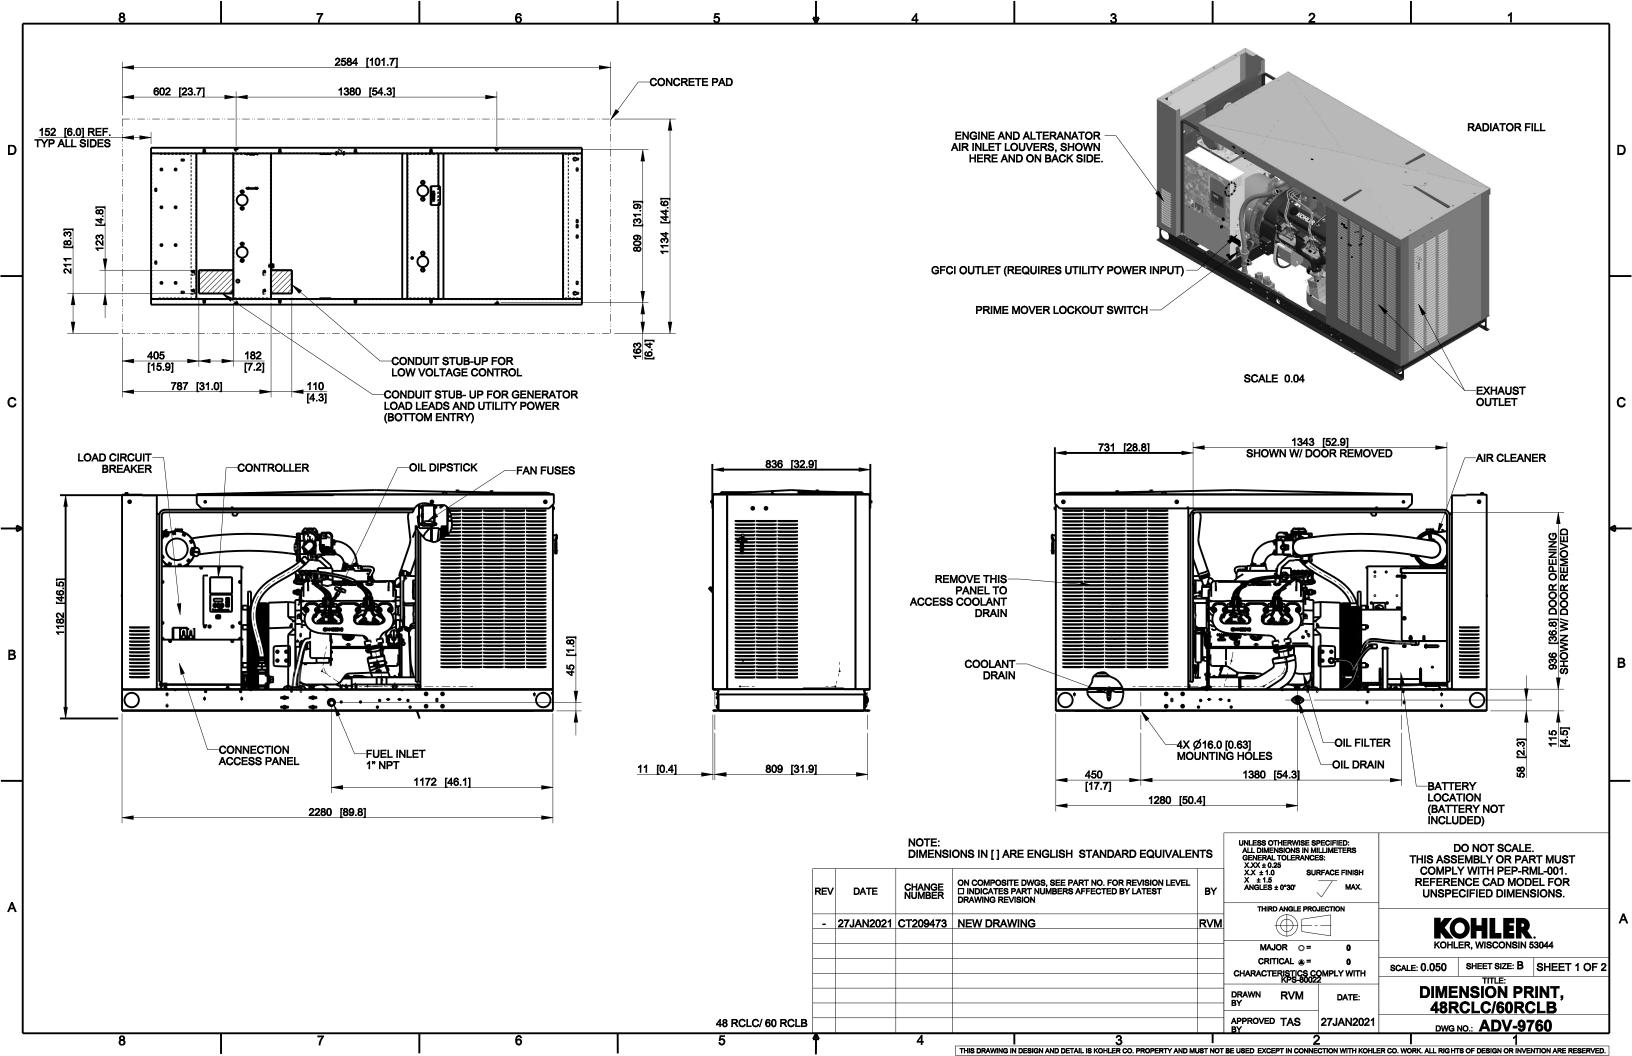

| UNLESS OTHERWISE SPECIFIED:     AL DIMENSIONS     MADDIESS WALLAFTERS     XX ± 10     XX                                                                                                                                                                                                                                                                                                                                                                                                                                                                                                                                                                                    |           | SERVICE SIDE DOOR<br>SEE NOTE 8                                                                                                                       |   |                                                                                                              |               |              |        |
|-----------------------------------------------------------------------------------------------------------------------------------------------------------------------------------------------------------------------------------------------------------------------------------------------------------------------------------------------------------------------------------------------------------------------------------------------------------------------------------------------------------------------------------------------------------------------------------------------------------------------------------------------------------------------------------------------------------------------------------------------------------------------------------------------------------------------------------------------------------------------------------------------------------------------------------------------------------------------------------------------------------------------------------------------------------------------------------------------------------------------------------------------------------------------------------------------------------------|-----------|-------------------------------------------------------------------------------------------------------------------------------------------------------|---|--------------------------------------------------------------------------------------------------------------|---------------|--------------|--------|
| Implementations   Implementations |           |                                                                                                                                                       |   |                                                                                                              |               |              |        |
| ALL DIMENSIONS IN MILLIMETERS<br>GENERAL TO LERANCES:<br>XXX ± 0.25<br>XXX ± 0.25<br>XXX ± 1.0<br>SURFACE FINISH<br>± 1.1<br>ANGLES ± 0°30' MAX.<br>THIRD ANGLE PROJECTION<br>RVM<br>MAJOR O = 0<br>CRITICAL * = 0<br>CHARACTERISTICS COMPLY WITH<br>BY<br>DRAWN RVM<br>DATE:<br>DRAWN RVM<br>APPROVED TAS<br>BY<br>DWG NO: ADV-9760<br>DO T SCALE.<br>THIS ASSEMBLY OR PART MUST<br>COMPLY WITH PEP-RML-001.<br>REFERENCE CAD MODEL FOR<br>UNSPECIFIED DIMENSIONS.<br>KOHLER, WISCONSIN 53044<br>SCALE: 0.050 SHEET SIZE: B SHEET 2 OF 2<br>TITLE:<br>DIMENSION PRINT,<br>48RCLC/60RCLB<br>DWG NO: ADV-9760                                                                                                                                                                                                                                                                                                                                                                                                                                                                                                                                                                                                    |           |                                                                                                                                                       |   |                                                                                                              |               |              | B      |
| CRITICAL @= 0   CHARACTERISTICS COMPLY WITH<br>WPS-80022 SCALE: 0.050 SHEET SIZE: B SHEET 2 OF 2   DRAWN<br>BY RVM DATE: DIMENSION PRINT,<br>48RCLC/60RCLB   APPROVED TAS 27JAN2021 DWG NO.: ADV-9760                                                                                                                                                                                                                                                                                                                                                                                                                                                                                                                                                                                                                                                                                                                                                                                                                                                                                                                                                                                                           | BY<br>RVM | ALL DIMENSIONS IN MILLIMETERS<br>GENERAL TOLERANCES:<br>XXX ± 0.25<br>XX ± 1.0 SURFACE FINISH<br>X ± 1.5 NIGLES ± 0°30 MAX.<br>THIRD ANGLE PROJECTION |   | THIS ASSEMBLY OR PART MUST<br>COMPLY WITH PEP-RML-001.<br>REFERENCE CAD MODEL FOR<br>UNSPECIFIED DIMENSIONS. |               |              | ŀ      |
| BY     48RCLC/60RCLB       APPROVED TAS     27JAN2021       DWG NO.:     ADV-9760                                                                                                                                                                                                                                                                                                                                                                                                                                                                                                                                                                                                                                                                                                                                                                                                                                                                                                                                                                                                                                                                                                                               |           | CRITICAL=<br>CHARACTERISTICS C<br>KPS-8002                                                                                                            | 0 | SCALE: 0.050                                                                                                 | SHEET SIZE: B | SHEET 2 OF 2 |        |
|                                                                                                                                                                                                                                                                                                                                                                                                                                                                                                                                                                                                                                                                                                                                                                                                                                                                                                                                                                                                                                                                                                                                                                                                                 |           | APPROVED TAS                                                                                                                                          | - | 48R                                                                                                          | CLC/60RC      |              |        |
| ST NOT BE USED EXCEPT IN CONNECTION WITH KOHLER CO. WORK. ALL RIGHTS OF DESIGN OR INVENTION ARE RESERVED.                                                                                                                                                                                                                                                                                                                                                                                                                                                                                                                                                                                                                                                                                                                                                                                                                                                                                                                                                                                                                                                                                                       |           | 2                                                                                                                                                     |   |                                                                                                              | 1             |              | I<br>1 |